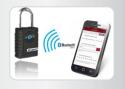

#### UNLOCK THE PADLOCK WITHOUT KEY OR COMBINATION

Locks are opened using the Bluetooth <sup>®</sup> Smart protocol in a smart phone or device. No network access necessary

No key management issues and no combination to remember

#### 2 UNLOCKING MECHANISM WAY

Unlock by using the Bluetooth Smart Technology protocol Unlock by using the directional manual keypad / Programmable combination

+ Master combination stored at Master Lock Vault app