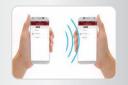

#### **SIMPLIFIED ACCESS SHARE**

Share access remotely via the free app Master Lock Vault ™: delete or give access to new people at any time from anywhere Access can be granted for limited time frames (useful for factories with shifts or temporary contractors)

The ultra secured app Master Lock® Vault™ is available for free download.

High security data encryption transmitted via Bluetooth®

Smart between the smartphone and the connected padlock.

Bluetooth

Compatible with: iOS 8 and next version / Android 4.3 and next version