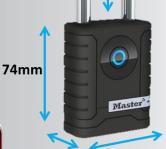

### CONNECTED PADLOCK BLUETOOTH SMART OUTDOOR

4401EURDLH

| Shackle Material                | Body<br>Material | Locking<br>Mechanism | Battery                                                   | Dead or too Low Battery                                             |
|---------------------------------|------------------|----------------------|-----------------------------------------------------------|---------------------------------------------------------------------|
| Boron carbide<br>shackle, Ø 9mm | Zinc             | Dual<br>rolled pin   | CR2 Lithium battery:<br>1 year minimum life<br>(included) | Jump with a 9V battery<br>(jump terminals on bottom<br>below cover) |