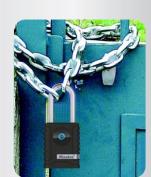

## CONNECTED PADLOCK BLUETOOTH SMART OUTDOOR 4401EURDLH

### CONNECTED PADLOCK BLUETOOTH SMART OUTDOOR

4401EURDLH

| Shackle Material                | Body<br>Material | Locking<br>Mechanism | Battery                                                   | Dead or too Low Battery                                             |
|---------------------------------|------------------|----------------------|-----------------------------------------------------------|---------------------------------------------------------------------|
| Boron carbide<br>shackle, Ø 9mm | Zinc             | Dual<br>rolled pin   | CR2 Lithium battery:<br>1 year minimum life<br>(included) | Jump with a 9V battery<br>(jump terminals on bottom<br>below cover) |

#### **WEATHER RESISTANT**

Full 2-piece injection molded body cover and shackle seals for added resistance to weather and dry contaminants