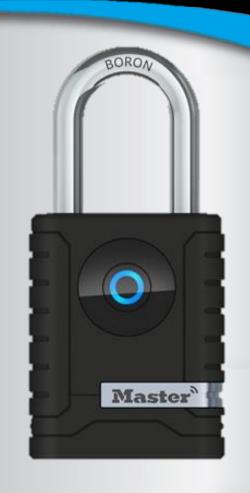

### CONNECTED PADLOCK BLUETOOTH SMART OUTDOOR

4401EURDLH

| Shackle Material                | Body<br>Material | Locking<br>Mechanism | Battery                                                   | Dead or too Low Battery                                             |
|---------------------------------|------------------|----------------------|-----------------------------------------------------------|---------------------------------------------------------------------|
| Boron carbide<br>shackle, Ø 9mm | Zinc             | Dual<br>rolled pin   | CR2 Lithium battery:<br>1 year minimum life<br>(included) | Jump with a 9V battery<br>(jump terminals on bottom<br>below cover) |

#### MATERIAL

Zinc construction

Boron carbide shackle for better resistance to bolt cutter Dual rolled pin locking mechanism / Pry resistant body APP

Review who had access, when, how long, who attempted to open the lock...