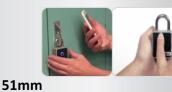

#### UNLOCK THE PADLOCK WITHOUT KEY OR COMBINATION

Locks are opened using the Bluetooth <sup>®</sup> Smart protocol in a smart phone or device. No network access necessary

No key management issues and no combination to remember

#### **SIMPLIFIED ACCESS SHARE**

Share access remotely via the free app Master Lock Vault ™: delete or give access to new people at any time from anywhere Access can be granted for limited time frames (useful for factories with shifts or temporary contractors)